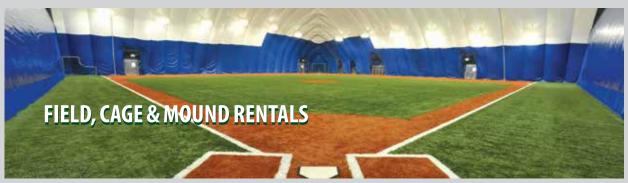

#### **MAJOR LEAGUE INFIELD**

Cangelosi Baseball's Major League infield provides a unique, unobstructed, playing surface for all ages. The field can be configured with base paths from 60 feet up to 90 feet. The full field measures 125' by 125'.

#### **MULTI-USE FIELD**

Our multi-use field measures 190'x 100'. This allows multiple sports to take advantage of the large practice space. Great space for outfield training, infield work, football, soccer, lacrosse along with many more turf sports.

#### CAGE/MOUND RENTALS

All of our batting cages have Iron Mike pitching machines, L-Screen and Tees. Walk-ins are welcome based on availability.

- Batting Cage \$40/hr & \$30/half hr
- Pitching Mound \$40/hr & \$30/half hr